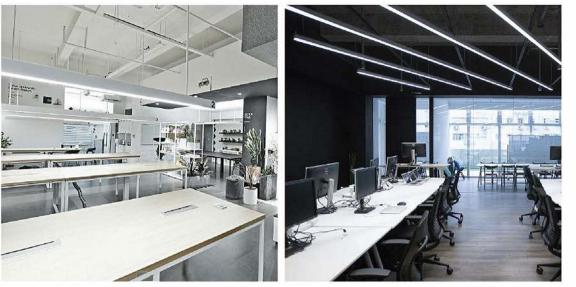

1 X 4FT (WHITE / BLACK)

2 X 4FT (WHITE / BLACK)

3 X 4FT (WHITE / BLACK)

\*All pictures shown are for illustration purpose only

The demand for LED Linear lighting is now huge and continues to grow. Linear architectural lighting and LED technology has broadened the applications of commercial LED linear fixtures. The industry continues to evolve with improvements in aesthetics and performance, moving away from the old, traditional housings, utilising materials in a better way and incorporating more advanced technology.